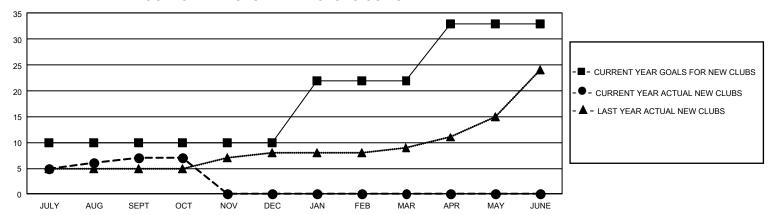

## GMT Constitutional Area 8, Group B

REPORT DOES NOT INCLUDE CLUBS IN UNDISTRICTED AREAS.

| Clubs                 |               |           |               | Members               |                          |                         |                                              |
|-----------------------|---------------|-----------|---------------|-----------------------|--------------------------|-------------------------|----------------------------------------------|
| RESULTS FOR 2023-2024 |               |           |               | RESULTS FOR 2023-2024 |                          |                         |                                              |
| QUARTER               | NEW CLUB GOAL | NEW CLUBS | DROPPED CLUBS | QUARTER               | EMBER GROWTH NET<br>GOAL | MEMBER GROWTH<br>ACTUAL | DROPPED MEMBERS ACTUAL (including transfers) |
| JULY/AUG/SEPT         | 30            | 7         | 7             | JULY/AUG/SEP1         | T 155                    | 537                     | 306                                          |
| OCT/NOV/DEC           | 0             | 0         | 0             | OCT/NOV/DEC           | 335                      | 137                     | 95                                           |
| JAN/FEB/MAR           | 36            | 0         | 0             | JAN/FEB/MAR           | 430                      | 0                       | 0                                            |
| APR/MAY/JUNE          | 33            | 0         | 0             | APR/MAY/JUNE          | 270                      | 0                       | 0                                            |