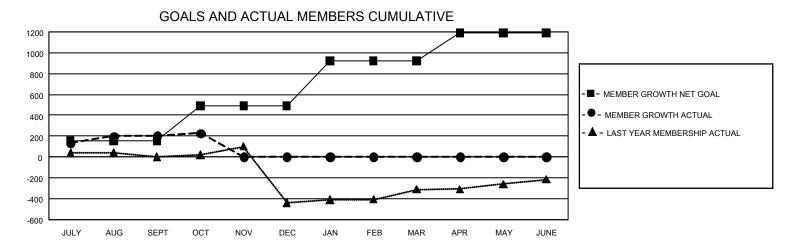

## GMT Constitutional Area 8, Group B

REPORT DOES NOT INCLUDE CLUBS IN UNDISTRICTED AREAS.

| Clubs                 |               |           |               | Members               |                          |                         |                                              |
|-----------------------|---------------|-----------|---------------|-----------------------|--------------------------|-------------------------|----------------------------------------------|
| RESULTS FOR 2023-2024 |               |           |               | RESULTS FOR 2023-2024 |                          |                         |                                              |
| QUARTER               | NEW CLUB GOAL | NEW CLUBS | DROPPED CLUBS | QUARTER               | EMBER GROWTH NET<br>GOAL | MEMBER GROWTH<br>ACTUAL | DROPPED MEMBERS ACTUAL (including transfers) |
| JULY/AUG/SEPT         | 30            | 7         | 7             | JULY/AUG/SEP1         | T 155                    | 537                     | 306                                          |
| OCT/NOV/DEC           | 0             | 0         | 0             | OCT/NOV/DEC           | 335                      | 137                     | 95                                           |
| JAN/FEB/MAR           | 36            | 0         | 0             | JAN/FEB/MAR           | 430                      | 0                       | 0                                            |
| APR/MAY/JUNE          | 33            | 0         | 0             | APR/MAY/JUNE          | 270                      | 0                       | 0                                            |